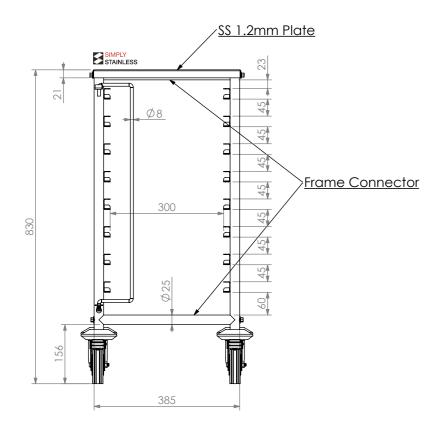

## **CONSTRUCTION NOTES:**

- 1. TOPS AND RUNNERS MADE FROM 1.2mm STAINLESS STEEL.
- 2. FRAME MADE FROM Ø25MM STAINLESS STEEL TUBE.
- 3. FEET ARE Ø100MM SWIVEL CASTORS, 2X LOCKING AND 2X NON-LOCKING.

<u>16-1/1 LH</u>