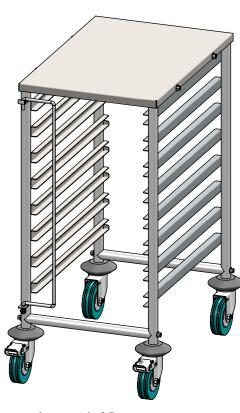

## 16- 1/1 LH GASTRONORM TROLLEY - LOW HEIGHT

SIZE: A3 SCALE: 1:10

## **CONSTRUCTION NOTES:**

- 1. TOPS AND RUNNERS MADE FROM 1.2mm STAINLESS STEEL.
- 2. FRAME MADE FROM Ø25MM STAINLESS STEEL TUBE.
- 3. FEET ARE Ø100MM SWIVEL CASTORS, 2X LOCKING AND 2X NON-LOCKING.

<u>16-1/1 LH</u>