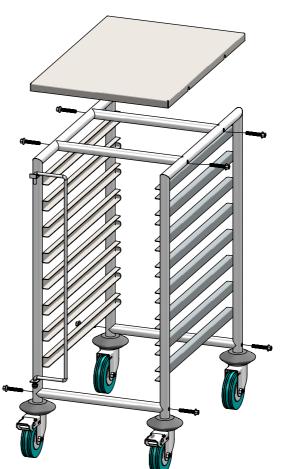

## 16- 1/1 LH GASTRONORM TROLLEY - LOW HEIGHT

SIZE: A3 SCALE: 1:10

## **CONSTRUCTION NOTES:**

- 1. TOPS AND RUNNERS MADE FROM 1.2mm STAINLESS STEEL.
- 2. FRAME MADE FROM Ø25MM STAINLESS STEEL TUBE.
- 3. FEET ARE Ø100MM SWIVEL CASTORS, 2X LOCKING AND 2X NON-LOCKING.

<u>16-1/1 LH</u>