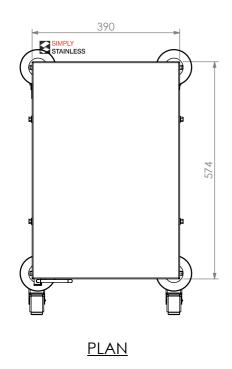

**Isometric View** 

**FRONT VIEW** 

**SIDE VIEW** 

Modular Sinks, Tables & Shelving
COPYRIGHT © 2023

This drawing is the property of CI GROUP PTY LTD.
Tradings as SIMPLY STAINLESS and It may not be copied, reproduced or modified in whole or in part without prior written permission of CI GROUP PTY LTD. SIMPLY STAINLESS reserves the right to change specification and design without notice.

## 16- 1/1 LH GASTRONORM TROLLEY - LOW HEIGHT

SIZE: A3 SCALE: 1:10