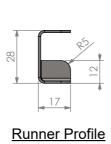

## **CONSTRUCTION NOTES:**

- 1. TOPS AND RUNNERS MADE FROM 1.2mm STAINLESS STEEL.
- 2. FRAME MADE FROM Ø25MM STAINLESS STEEL TUBE.
- 3. FEET ARE Ø100MM SWIVEL CASTORS, 2X LOCKING AND 2X NON-LOCKING.

<u>16-1/1 LH</u>