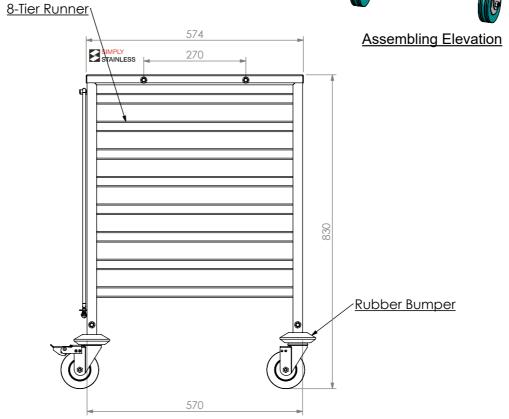

## 16- 1/1 LH GASTRONORM TROLLEY - LOW HEIGHT

SIZE: A3 SCALE: 1:10

## **CONSTRUCTION NOTES:**

- 1. TOPS AND RUNNERS MADE FROM 1.2mm STAINLESS STEEL.
- 2. FRAME MADE FROM Ø25MM STAINLESS STEEL TUBE.
- 3. FEET ARE Ø100MM SWIVEL CASTORS, 2X LOCKING AND 2X NON-LOCKING.

<u>16-1/1 LH</u>